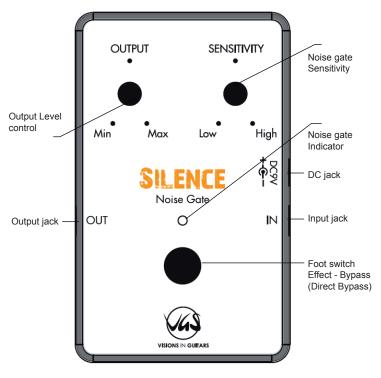

or no longer lights up while the effect is on it means that the battery is nearly dead and must be replaced. It can also mean that the voltage of power supply is too low or disconnected when used in a combined power supply system.

When using the pedal with batteries, please use **ALKALINE** batteries to prevent leaking damage.

When using the pedal with an AC adaptor or DC power supply system, please use a DC9V (100 mA or higher) stabilized switching power supply. Using a non-stabilized switching power supply may cause hum or high frequency noise.

#### Limited Warranty

The products manufactured by VGS will be under warranty for defects in workmanship and material for a period of two years from purchasing date. For warranty, please contact the authorized dealer or shop in your region.



**TOP VIEW** 

# Producer & Service:

GEWA music GmbH Oelsnitzer Straße 58 D-08626 Adorf

info@gewamusic.com www.gewamusic.com