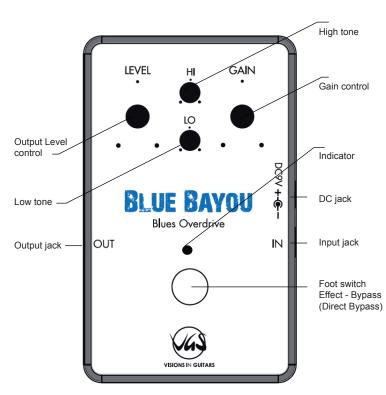

g or no longer lights up while the effect is on it means that the battery is nearly dead and must be replaced. It can also mean that the voltage of power supply is too low or disconnected when used in a combined power supply system.

When using the pedal with batteries, please use **ALKALINE** batteries to prevent leaking damage.

When using the pedal with an AC adaptor or DC power supply system, please use a DC9V (100 mA or higher) stabilized switching power supply. Using a non-stabilized switching power supply may cause hum or high frequency noise.

### Limited Warranty

The products manufactured by VGS will be under warranty for defects in workmanship and material for a period of two years from purchasing date. For warranty, please contact the authorized dealer or shop in your region.



TOP VIEW

# Producer & Service:

GEWA music GmbH Oelsnitzer Straße 58 D-08626 Adorf

info@gewamusic.com www.gewamusic.com