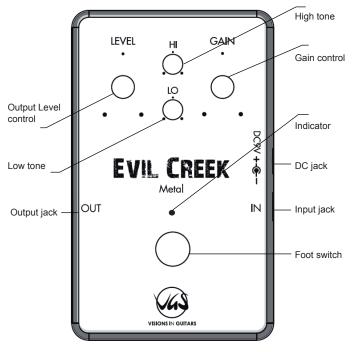

r no longer lights up while the effect is on it means that the battery is nearly dead and must be replaced. It can also mean that the voltage of power supply is too low or disconnected when used in a combined power supply system.

When using the pedal with batteries, please use **ALKALINE** batteries to prevent leaking damage.

When using the pedal with an AC adaptor or DC power supply system, please use a DC9V (100 mA or higher) stabilized switching power supply. Using a non-stabilized switching power supply may cause hum or high frequency noise.

#### Limited Warranty ■

The products manufactured by VGS will be under warranty for defects in workmanship and material for a period of two years from purchasing date. For warranty, please contact the authorized dealer or shop in your region.



TOP VIEW

# Producer & Service:

GEWA music GmbH Oelsnitzer Straße 58 D-08626 Adorf

info@gewamusic.com www.gewamusic.com